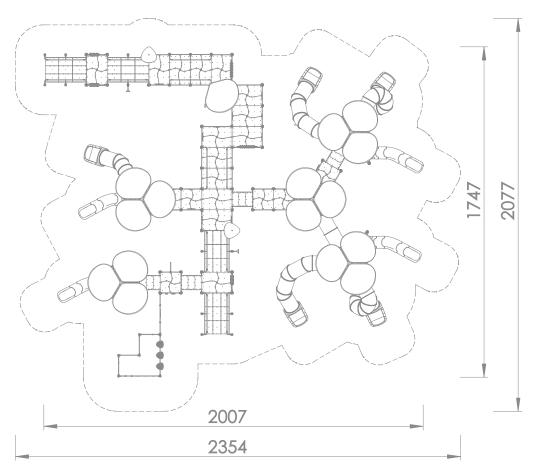

INFORMATION ABOUT THE PRODUCT

| Dimensions                                                                                                                       | 2007 x 1747 cm |
|----------------------------------------------------------------------------------------------------------------------------------|----------------|
| Safety zone                                                                                                                      | 2354 x 2077 cm |
| Safety zone area                                                                                                                 | 369 m²         |
| Overall height                                                                                                                   | 599 cm         |
| Free fall height                                                                                                                 | 270 cm         |
| Amount of users                                                                                                                  | 37             |
| Product complies with EN 1176-1:2017-12                                                                                          | YES            |
| Availability of spare parts                                                                                                      | YES            |
| Age range                                                                                                                        | 1-12           |
| According to EN 1176-1:2017-12 norm, the product requires applying a safety surface according to the product's free fall height. |                |