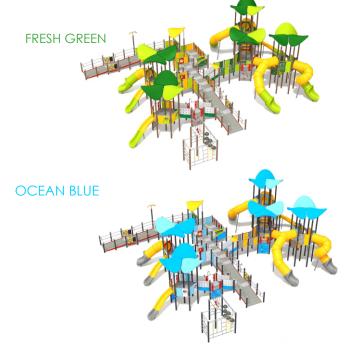

INFORMATION ABOUT THE PRODUCT

| Dimensions                                                                                                                       | 2007 x 1747 cm |
|----------------------------------------------------------------------------------------------------------------------------------|----------------|
| Safety zone                                                                                                                      | 2354 x 2077 cm |
| Safety zone area                                                                                                                 | 369 m²         |
| Overall height                                                                                                                   | 599 cm         |
| Free fall height                                                                                                                 | 270 cm         |
| Amount of users                                                                                                                  | 37             |
| Product complies with EN 1176-1:2017-12                                                                                          | YES            |
| Availability of spare parts                                                                                                      | YES            |
| Age range                                                                                                                        | 1-12           |
| According to EN 1176-1:2017-12 norm, the product requires applying a safety surface according to the product's free fall height. |                |