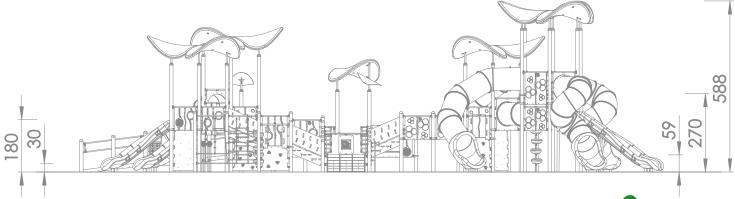

INFORMATION ABOUT THE PRODUCT

| Dimensions                                                                                                                       | 2007 x 1747 cm |
|----------------------------------------------------------------------------------------------------------------------------------|----------------|
| Safety zone                                                                                                                      | 2354 x 2077 cm |
| Safety zone area                                                                                                                 | 369 m²         |
| Overall height                                                                                                                   | 599 cm         |
| Free fall height                                                                                                                 | 270 cm         |
| Amount of users                                                                                                                  | 37             |
| Product complies with EN 1176-1:2017-12                                                                                          | YES            |
| Availability of spare parts                                                                                                      | YES            |
| Age range                                                                                                                        | 1-12           |
| According to EN 1176-1:2017-12 norm, the product requires applying a safety surface according to the product's free fall height. |                |