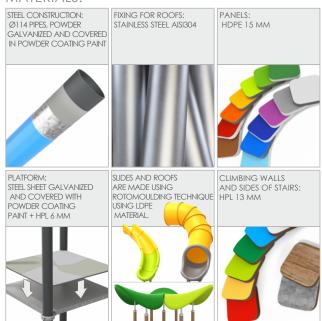

| 270 cm         |
| Amount of users                                                                                                                  | 37             |
| Product complies with EN 1176-1:2017-12                                                                                          | YES            |
| Availability of spare parts                                                                                                      | YES            |
| Age range                                                                                                                        | 1-12           |
| According to EN 1176-1:2017-12 norm, the product requires applying a safety surface according to the product's free fall height. |                |









## MATERIALS: