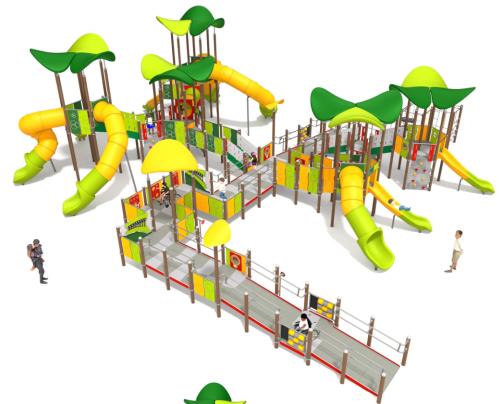

INFORMATION ABOUT THE PRODUCT

| Dimensions                                                                                                                       | 2007 x 1747 cm |
|----------------------------------------------------------------------------------------------------------------------------------|----------------|
| Safety zone                                                                                                                      | 2354 x 2077 cm |
| Safety zone area                                                                                                                 | 369 m²         |
| Overall height                                                                                                                   | 599 cm         |
| Free fall height                                                                                                                 | 270 cm         |
| Amount of users                                                                                                                  | 37             |
| Product complies with EN 1176-1:2017-12                                                                                          | YES            |
| Availability of spare parts                                                                                                      | YES            |
| Age range                                                                                                                        | 1-12           |
| According to EN 1176-1:2017-12 norm, the product requires applying a safety surface according to the product's free fall height. |                |